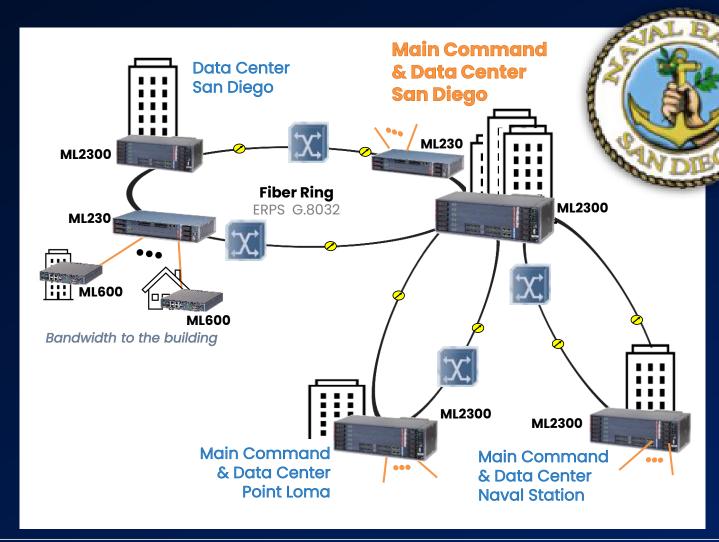

## ONE NETWORK, ONE PLATFORM - SAN DIEGO ETHERNET & FIBER RINGS

#### ACTELIS ML/GL PORTFOLIO FOR ALL DATA NETWORKS ACROSS THE BASE & BETWEEN BASES

- Hybrid fiber Networks utilizing the existing fiber & copper
- Enhanced in-Base Applications
  - Ethernet Services
  - VOIP
  - Campus replacement
  - T1 Replacement