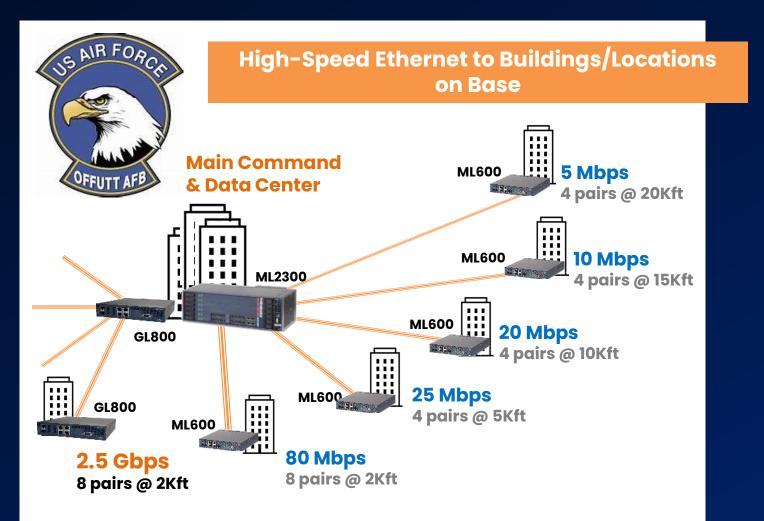

## **HIGH SPEED ETHERNET - OFFUTT AFB** ENHANCED CONNECTIVITY TO BUILDING ON CAMPUS

BASE MODERNIZATION - RELIABLE AND ROBUST COMMUNICATION WITH ACTELIS SOLUTIONS

- Actelis has been an integral part of the OFFUTT communication network for many years
- Actelis solutions utilize the existing infrastructure to offer higher bandwidth, resilient and cyberhardened connectivity from 5 Mbps and up to 2.5Gbps over bonded copper