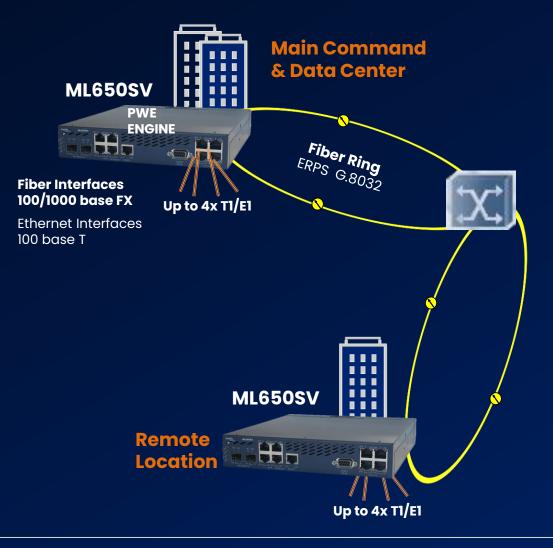

## SEAMLESS T1/E1 MIGRATION TO FIBER BASED PACKET SWITCHED NETWORKS WITH ML650SV

#### SEAMLESSLY INTEGRATION OF TDM & ETHERNET/IP SERVICES INTO A SINGLE, COST-EFFECTIVE PLATFORM WITH BUILT-IN PSEUDOWIRE EMULATION (PWE) CAPABILITIES.

#### **Key Benefits**:

- Legacy Equipment Support: Ensures compatibility with essential existing E1/T1 systems.
- Efficiency & Cost Savings: A single-unit solution that reduces both CAPEX and OPEX while streamlining operations.
- Comprehensive Circuit Emulation Support including CESOETH (MEF 8), CESOPSN, & SATOP.
- **Carrier-Grade, Compact Design** Delivering robust performance in demanding environments.