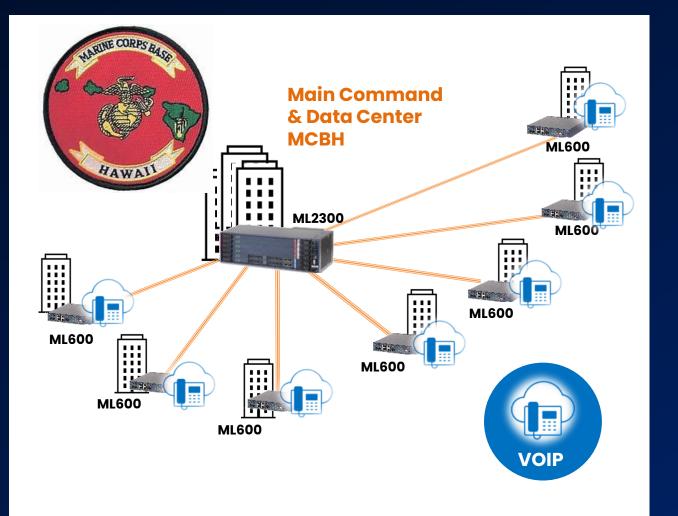

## **BASE MODERNIZATION VOIP PROJECT – MCBH**

## 80 VOIP LOCATIONS USING THE EXISTING COPPER INFRASTRUCTURE

The original plan was to use Fiber to connect all 80 locations for VoIP.

The project would have cost **Million+** dollars and take **over a year to complete** 

The Actelis solution **costs 500K** deployable in **three months** 

Page 13 Confidential to Actelis Networks - Copyright ©2025