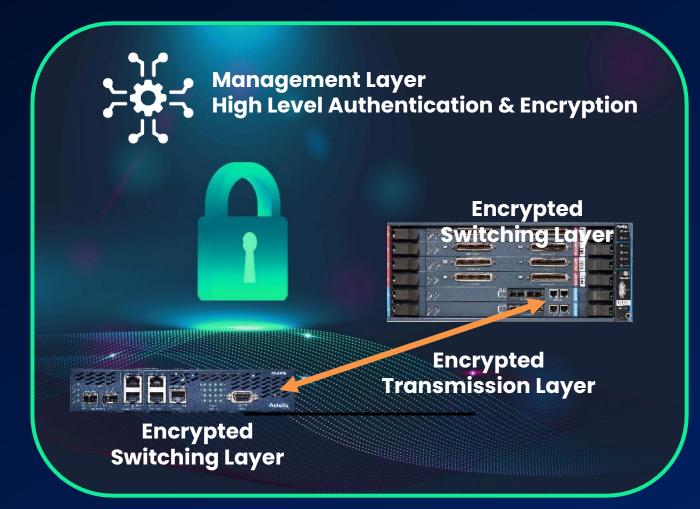

### **END TO END ENCRYPTION**

Keeping your network safe from cyberhacking or denial of service attacks is a key focus for Actelis.

We provide **"Triple Shield Protection"** – three levels of network protection encrypting your data at the transmission level, device level, and management level.