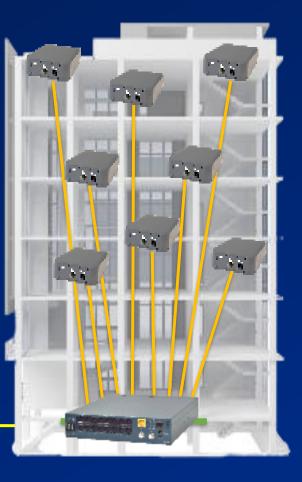

## **INSTANT 1G TO MULTI-TENANT UNITS** USE CASE #1 – BONDED COOPER AS BACKHAUL

**2.5 Gbps** 

To the building with

• Fiber to the cabinet

Page 19

- Fiber extension over existing copper wires to the building
- Gigabit throughout the building over existing wires twisted pair/Coax No rewiring.

## **INSTANT 1G TO MULTI-TENANT UNITS** USE CASE #2 – FIBER AS BACKHAUL

**2.5 Gbps** 

- Fiber to the building
- Gigabit throughout the building over existing wiring twisted pair/Coax. No rewiring is needed.
- Up to 16 tenants per GL900
- Very Low power consumption 5W