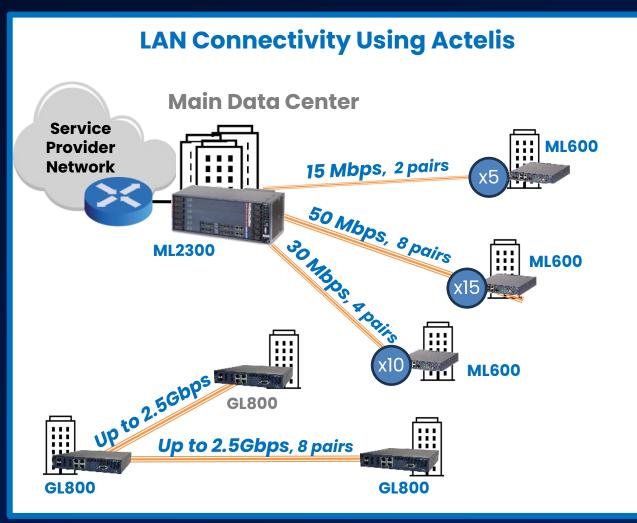

## SMART BASE LAN CONNECTIVITY USING ACTELIS

#### Actelis solutions

- Instant 10x faster connectivity
- Extremely high reliability and connectivity availability
- Significant scale and growth opportunity
  - Up to 100 Mbps with Actelis ML600
  - Up to 2.5 Gbps with new GL800
- Easy replacement Same form