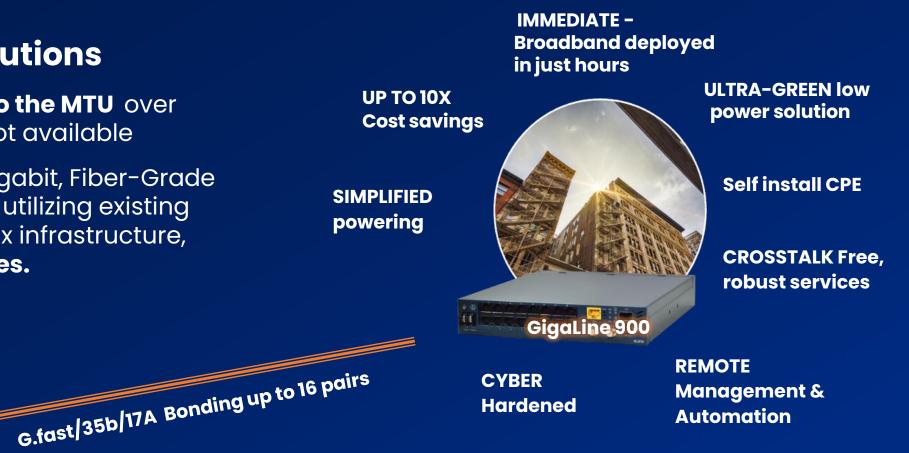

#### Actelis has the solutions

**Multiple Links** 

GigaLine 800

**GL800 enables Gigabit to the MTU** over existing wires if Fiber is not available

**GigaLine 900 enables** Gigabit, Fiber-Grade connectivity in buildings, utilizing existing twisted pairs and/or Coax infrastructure, to offer **Instant 1G services.** 

**GigaLine 800** 

Confidential to Actelis Networks - Copyright ©2025

- Up to 16 tenants per GL900
- Very Low power consumption 5W

**GigaLine 800** 

ALL RIGHTS RESERVED

GigaLine 900