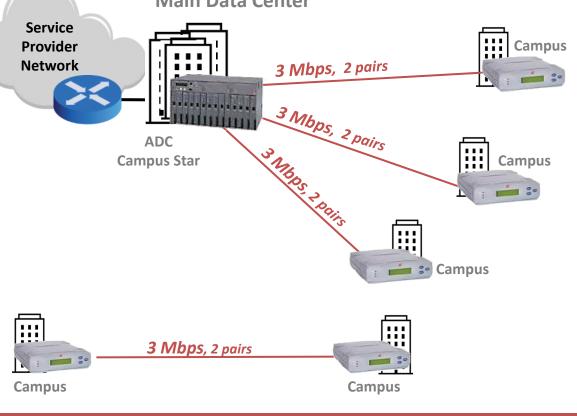

## **'CAMPUS' REPLACEMENT**

PairGain / ADC 'CAMPUS' Replacement Tech Refresh Initiative With Actelis Smart Base Solution

## ► BASE CONNECTIVITY USING 'CAMPUS' → HINDERING SMART BASE MODERNIZATION

## Base Connectivity Using Campus (Pairgain/ADC) Main Data Center

#### • CAMPUS main limitations :

- Aging Infrastructure Rely on outdated technology prone to failure, with no viable replacement options.
- Insufficient Bandwidth Offer very low bandwidth, failing to meet the high-speed connectivity demands of modern smart bases.
- Unreliable Performance Struggle with service continuity, leading to frequent disruptions and reduced operational efficiency.
- Integration Issues Legacy competitor equipment lacks compatibility with modern Ethernet switches and devices, delaying deployments and increasing costs.