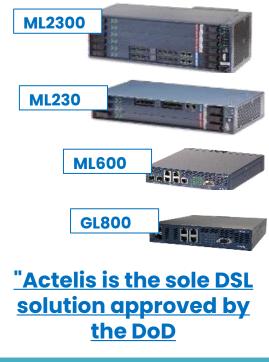

#### ACTELIS ML/GL PORTFOLIO FOR ALL DATA NETWORKS ACROSS THE BASE & BETWEEN BASES

- Hybrid fiber Networks utilizing the existing fiber & copper
- Enhanced in-Base Applications
  - Ethernet Services
  - VOIP
  - Campus replacement
  - T1 Replacement

Actelis is the sole DSL solution approved by the DoD

#### Actelis is the ONLY copper (DSL) solution approved by the DoD - TN # 23039011