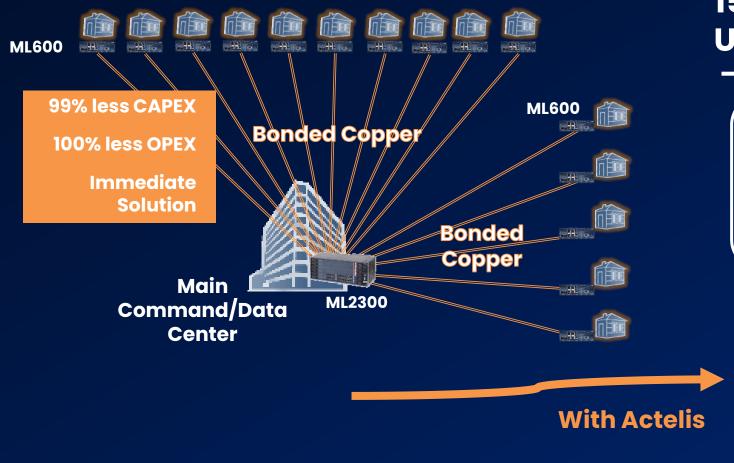

## ONE NETWORK, ONE PLATFORM - SAN DIEGO ETHERNET & FIBER RINGS

#### ACTELIS ML/GL PORTFOLIO FOR ALL DATA NETWORKS ACROSS THE BASE & BETWEEN BASES

- Hybrid fiber Networks utilizing the existing fiber & copper
- Enhanced in-Base Applications
  - Ethernet Services
  - VOIP
  - Campus replacement
  - T1 Replacement

## **HIGH SPEED ETHERNET - OFFUTT AFB** ENHANCED CONNECTIVITY TO BUILDING ON CAMPUS

BASE MODERNIZATION - RELIABLE AND ROBUST COMMUNICATION WITH ACTELIS SOLUTIONS

- Actelis has been an integral part of the OFFUTT communication network for many years
- Actelis solutions utilize the existing infrastructure to offer higher bandwidth, resilient and cyberhardened connectivity from 5 Mbps and up to 2.5Gbps over bonded copper