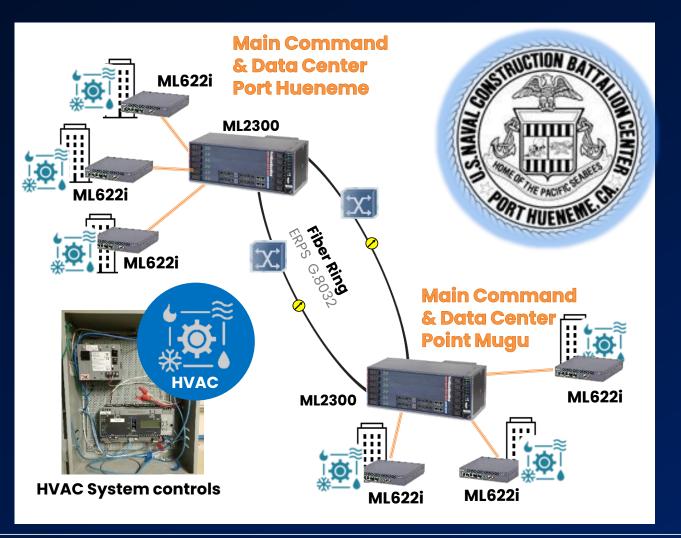

#### GETTING THE HVAC 'ON NETWORK' INSTANTLY, EFFICIENTLY AND COST-EFFECTIVELY

#### HVAC Monitoring Benefits:

- Energy Efficiency Reduces energy waste and lowers costs.
- Preventative Maintenance Detects early system issues, preventing failures.
- **Air Quality** Ensures proper ventilation and filtration.
- Smart Optimization Uses analytics to enhance performance and comfort.