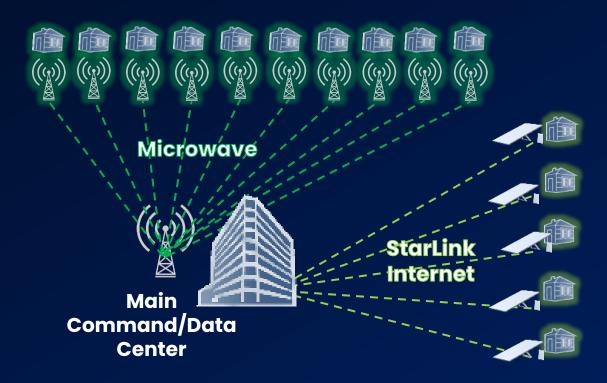

## BELIEVE IT OR NOT - MILITARY WASTE

## 15 SENSORS USING LESS THEN A MEG EACH

- 10 separate Microwave connections, Reoccurring yearly cost
- 5 StarLink connection to the internet, reoccurring monthly cost (\$5K/location)
- 8 months to a year to install
- Estimated, 2.1 million dollars Installation only (CAPEX only)