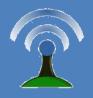

## WIFI BACKHAULING ON POLE, STRAND MOUNT

OUTDOOR OPTIMIZED DEPLOYMENT OF WIFI HOT SPOTS Where you need it, and not where you can - by using bonded copper

- Cost optimized Location, Power
- High Bandwidth
- Remote power feeding for backhaul & WiFi equipment
- Integrated in Actelis self-contained enclosure