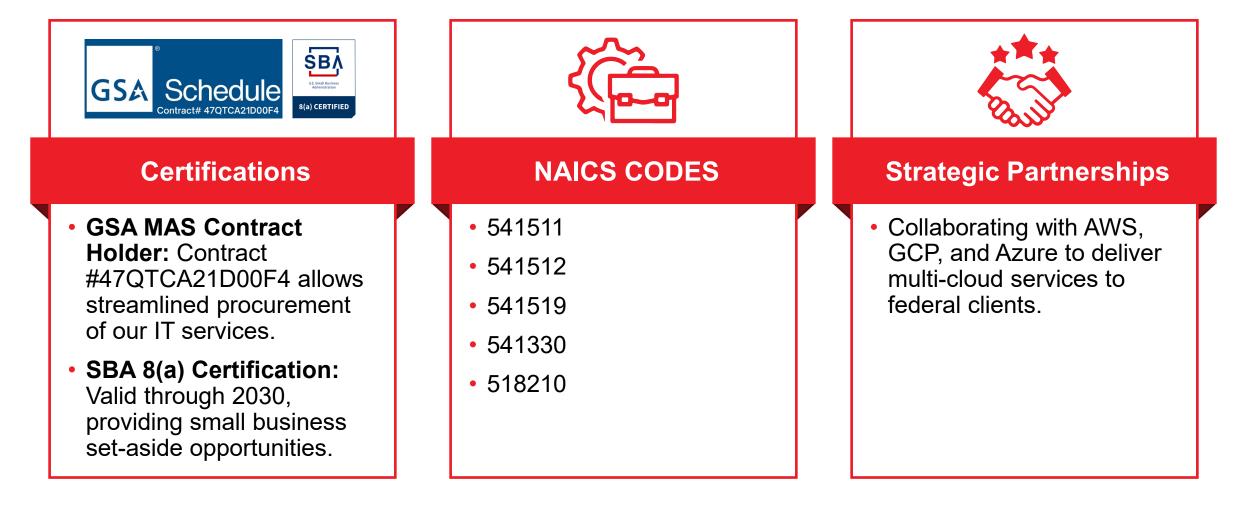

# **Company Data and Strategic Partnerships**

#### **Krai Solutions**

POC: Kossi Kpante, CEO Address: 10300 Eaton Place, Suite 440, Fairfax, VA 22030 Web site: www.kraisolutions.com UEI: MBFGLLJYEQB5 CAGE Code: 76QN2 NAICS Codes: 541511, 541512, 541519, 518210 Phone: +1 (703) 570-5127

### **Core Competencies and Expertise**

- O Agile Custom Software Development: End-to-end software development services focusing on security, scalability, and agility.
- Cloud Services: Cloud Transformation & Cloud Migration. Expertise in AWS, GCP, and Azure, ensuring secure and compliant cloud migrations and integrations.
- O AI-Driven Automation: Leveraging AI/ML to enhance decision-making and automate processes.
- **O** Cybersecurity Solutions: Ensuring compliance with DoD RMF, DISA STIGs, and FedRAMP.
- O **Operation and Maintenance Support:** Providing continuous operational support through Automation, DevSecOps, and IaC for faster deployment and provision.
- Data Management: Expertise in database design, development, and data lake implementations for efficient data storage and retrieval.
- **Systems Integration:** API-First Design approach for seamless systems integration and enhanced data flow.
- Advanced Search Implementation: Al-based search capabilities including Relevancy Ranking, enhanced facet navigation, Gen-Al search enhancement