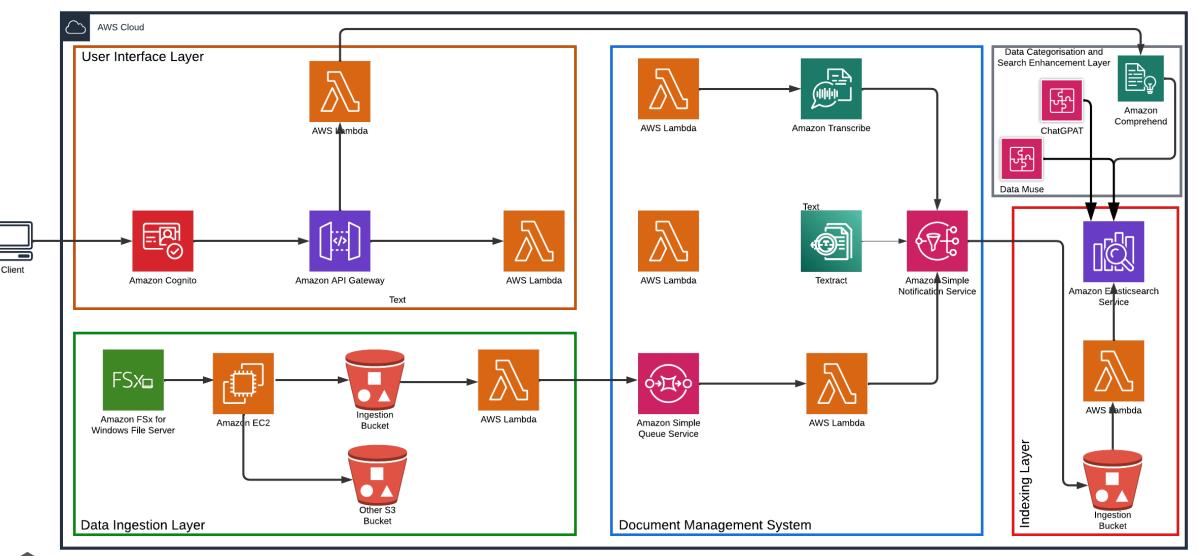

### **System Architecture**

Krai Solutions

Krai Solutions

| 🔿   idpweb. <b>optick.io</b> /Sigout |                                  |                | $\leftarrow \rightarrow C$ | 🔿 👌 idpweb. <b>optick.io</b> /up | load        |                 |
|--------------------------------------|----------------------------------|----------------|----------------------------|----------------------------------|-------------|-----------------|
|                                      |                                  |                |                            |                                  | Document Ma | nagement System |
|                                      |                                  |                | Dashboard Upload           | Search Settings Siç              | gn Out      |                 |
|                                      | Sign In                          | Create Account | Upload Documer             | nt                               |             |                 |
|                                      | Email                            |                | Browse No file selected.   |                                  |             |                 |
|                                      | Enter your Email                 |                |                            |                                  |             |                 |
|                                      | Password                         |                |                            |                                  |             |                 |
|                                      | Enter your Password              | ٢              |                            |                                  | Document Ma | nagement System |
|                                      | Sign in<br>Forgot your password? |                |                            |                                  |             |                 |
|                                      |                                  |                | Dashboard Upload           | Search Settings Sig              | ın Out      |                 |
|                                      |                                  | _              | Search Res                 | ults                             |             |                 |
|                                      |                                  |                | Type to search             |                                  |             |                 |
|                                      |                                  |                |                            |                                  |             |                 |