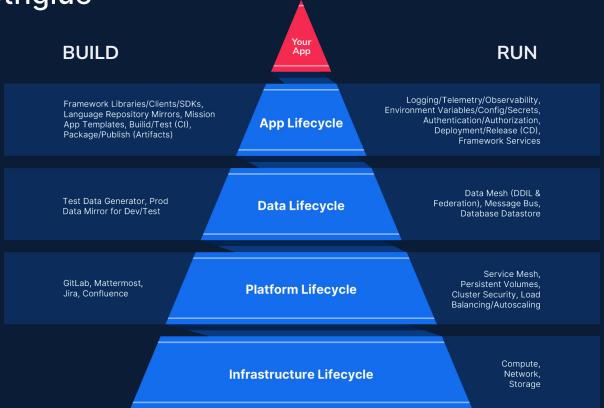

### **Development Platforms**

Consolidating and streamlining tools to empower the development team.

#### **SmoothGlue**

The modern Software Factory Platform - COTS product.

# Fully operational Software Factory

A singular platform that consolidates, simplifies, and automates the entire modern SDLC. Ensuring **Resiliency**, **Reliability**, and **Scalability** wherever your code lives - cloud-native, on-prem, or at the edge.

# Decreased time to production

An integrated and streamlined ecosystem of tools, functionality, and automated processes, achieving platform setup in weeks vice years, and enabling application software releases to production at the speed of relevance.