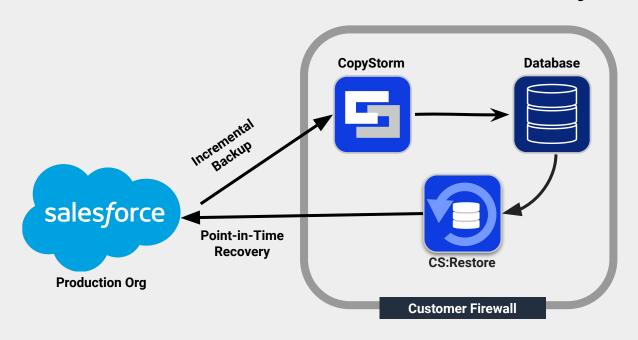

/Reverse-ETL, sandbox seeding, and migrations/mergers/splits

#### **Controls:** Data Governance

Regulatory segmentation, masking, encryption, and user-access controls for Salesforce data at rest



#### What Makes CapStorm a Leader?

## Security

Customer data is behind the customer's firewall. We have no access to it.

#### Frequency

Recovery Time Objectives & Recovery Point Objectives are measured in minutes, not hours or days.

#### Data Integrity

No CSVs; we preserve records & relationships as data flows in & out of the Force platform. Metadata changes are versioned as well.

#### Compliance

At-rest encryption to ensure ETL and Reverse ETL processes remain compliant for GRC use cases. We create a mirror of Salesforce schema with field-level encryption.

### **Disaster Recovery**





### **DR + Sandbox Seeding**





### **DR + Sandbox Seeding + SQL Analytics**





### DR + Sandbox Seeding + SQL Analytics + CS:Govern





### DR + Sandbox Seeding + SQL Analytics + CS:Govern + Analytics





### Salesforce Migration, Merger, or Split











#### **Healthcare Life Sciences**

https://www.capstorm.com/case-studies/jazz-pharmaceuticals-data-enablement-analytics/

#### **Financial Services**

https://www.capstorm.com/case-studies/dehypotheker-achieves-sfdc-data-accuracy/

#### **Public Sector**

https://www.capstorm.com/case-studies/federal-agency-gains-data-sharing-capabilities/



# For more information, please visit: www.capstorm.com

#### **Contacts:**

Drew Niermann, Go-to-Market Lead | drew.niermann@capstorm.com | (850) 695-0586

Ted Pappas, CEO | ted.pappas@