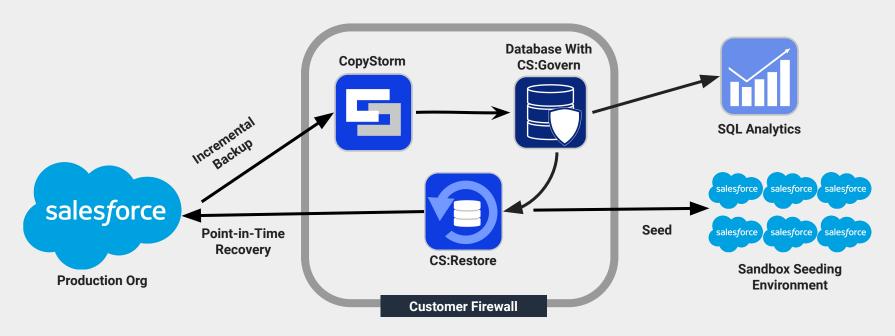

### **DR + Sandbox Seeding + SQL Analytics**

### DR + Sandbox Seeding + SQL Analytics + CS:Govern