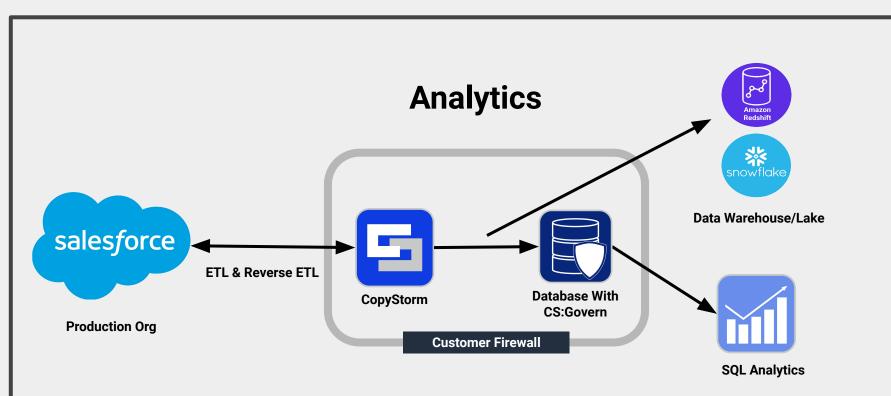

#### Capabilities: Data Enablement

Near real-time integrations, DevOps, warehousing, ETL/Reverse-ETL, sandbox seeding, and migrations/mergers/splits