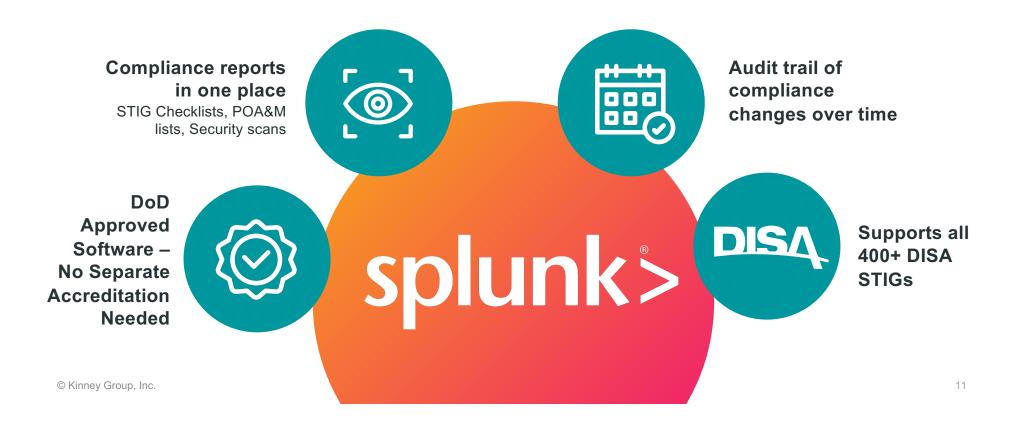

#### The Complete Solution

STIG remediation & management built on industry-leading platforms

Splunk Cloud or Splunk Enterprise

Atlas STIG
Management and
Compliance

#### The Atlas STIG Management Solution

Manage STIG content, visualize compliance, and prep for audit