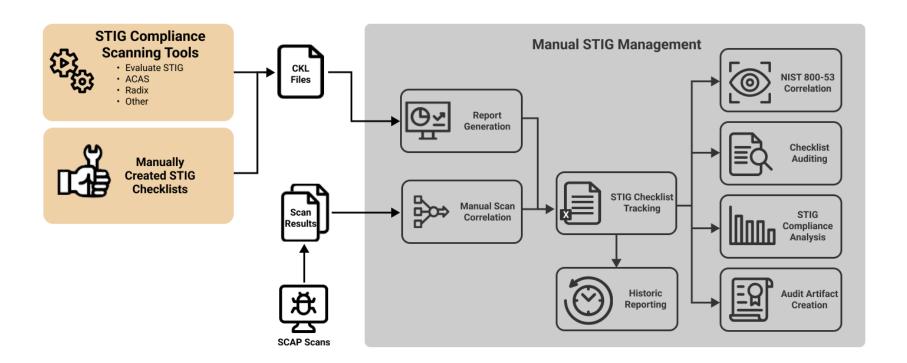

## What are the primary challenges maintaining STIG compliance?

Manual Processes

Data Correlation

Compliance Visibility

#### **Current Manual Processes**