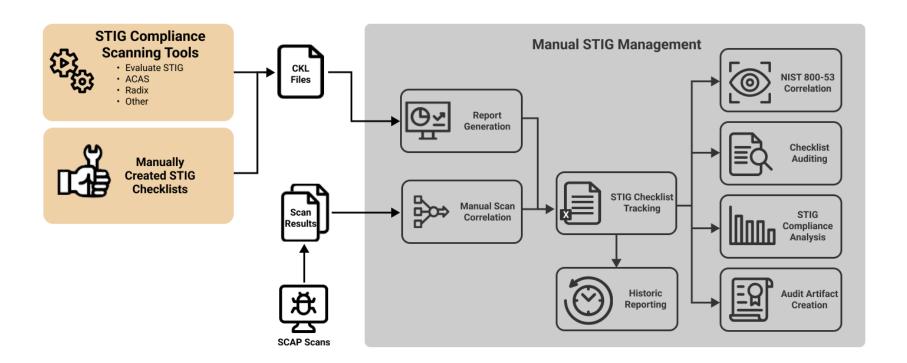

23

#### **Kinney Group Introduction**

Helping customers achieve success with Splunk since 2013



**Expert** services

Project engineering Solutions development Expertise on Staff



Intellectual Property





Managed Services

Expertise on Demand Managed Services



# The STIG Management and Compliance Challenge(s)

The friction points that leadership, ISSMs, ISSOs, and security engineers wrestle with related to STIG compliance

#### The Compliance Challenge at Scale (Example)

Manually completing the RHEL 8 STIG on one system can take....



Completing multiple STIGs on multiple servers can take a lot of time and effort



## What are the primary challenges maintaining STIG compliance?



Manual Processes



Data Correlation



Compliance Visibility

#### **Current Manual Processes**





# Introducing the Atlas STIG Management Solution

Harnessing the power of Splunk and automation to address STIG compliance

© Kinney Group, Inc.

7

#### The Complete Solution

STIG remediation & management built on industry-leading platforms



Splunk Cloud or Splunk Enterprise



Atlas STIG
Management and
Compliance





# THE CREATOR EMPOWERMENT PLATFORM FOR SPLUNK

See more.
Do more.
Save more.



#### ATLAS ASSESSMENT

Atlas Assessment shows the path forward

See more.



#### ATLAS SOFTWARE

Atlas Foundations Suite empowers solution creation and reduces complexity

Do more.

### **EXPERTISE**ON DEMAND

Expertise on Demand provides hands-on support, coaching, and creation

Save more.

#### The Atlas STIG Management Solution

Manage STIG content, visualize compliance, and prep for