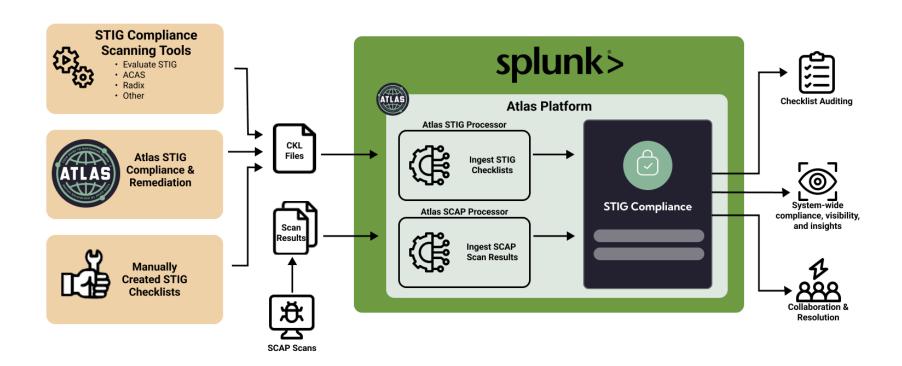

# Introducing the Atlas STIG Management Solution

Harnessing the power of Splunk and automation to address STIG compliance

© Kinney Group, Inc.

7

#### The Atlas STIG Management Solution

Manage STIG content, visualize compliance, and prep for audit

#### Solving the STIG Management Challenge

A full complement of capabilities for effectively managing STIGs

Automated checklist generation

Enable collaboration

Multi-layer compliance visualization

Easily ingest STIGs from anywhere

Customize app to meet your needs

Correlate checklists with scan results

Automated POA&M reports

Utilizes industrybest automation & analytics

# Atlas STIG Management Elements at Work

How we address STIG compliance processes, content management, collaboration, and multi-level visibility.